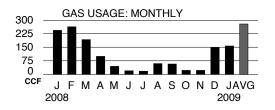

### **GAS FIRM TRANS RES SPACE HEATING-DELIVERY**

| Jan 29 reading (Actual) | 5004  |
|-------------------------|-------|
| Dec 30 reading (Actual) | 4846_ |
| Total Usage CCF 30 Days | 158   |

| Delivery Charg                   | ges        |         |              |         |
|----------------------------------|------------|---------|--------------|---------|
| Basic Service Ch                 | arge       |         |              | \$14.00 |
| First 3                          | CCF @      | 0.00    | 00¢ each     | .00     |
| Next 47                          | CCF @      | 34.28   | 33¢ each     | 16.11   |
| Next 108                         | CCF @      | 32.99   | 95¢ each     | 35.63   |
| Adjustment charg                 | je @       | -0.0104 | 5¢           | 02      |
| SBC Charge                       | 158 (      | CCF @   | 0.34520¢     | .55     |
| Government surc                  | harges - D | elivery |              | 1.44    |
| <b>Total Delivery</b>            | Charges    |         |              | \$67.71 |
| Merchant Funct                   | ion Chg    | 158 CC  | F @ 0.70300¢ | 1.11    |
| Government surcharges - Delivery |            | .02     |              |         |
| Merchant Fund                    | ction Cha  | rges    |              | \$1.13  |
| Total Supplier Charge            |            |         | 197.83       |         |
| CURRENT GAS CHARGES              |            |         | \$266.67     |         |