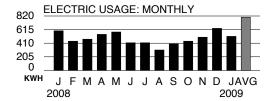

# **ELECTRIC RESIDENTIAL - DELIVERY** Jan 29 reading (Actual) 61114 Dec 30 reading (Actual)

| Dec 30 reading (Actual)          |           |             | -60597 |         |
|----------------------------------|-----------|-------------|--------|---------|
| Total Usage KWH 30 D             | ays       |             | 517    |         |
| Delivery Charges                 |           |             |        |         |
| Basic Service Charge             |           |             |        | \$9.09  |
| First                            | 250 KWH @ | 5.692¢ each |        | 14.23   |
| Next                             | 267 KWH @ | 4.488¢ each |        | 11.98   |
| Energy Cst Adj                   | 517 KWH @ | -0.04500¢   |        | 23      |
| RDM Adjustment                   | 517 KWH @ | 0.16400¢    |        | .85     |
| SBC/RPS Chg                      | 517 KWH @ | 0.38897¢    |        | 2.01    |
| Government surcharges - Delivery |           |             |        | .76     |
| Total Delivery Charges           |           |             |        | \$38.69 |
| Total Supplier Charge            |           |             |        | 50.93   |
| CURRENT ELECTRIC CHARGES         |           |             |        |         |