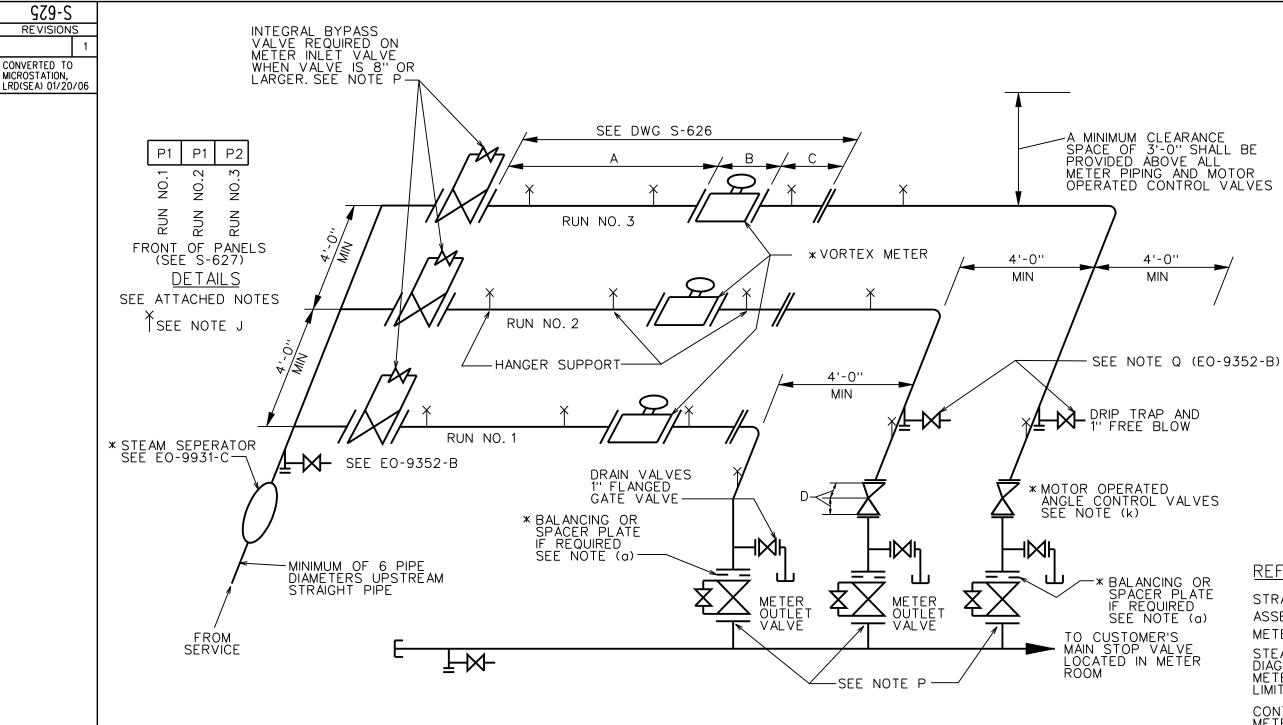

\* SUPPLIED BY CON EDISON CO.

P MOUNTING PANELS FOR INSTALLATION SEE STEAM ENG SPEC NO. S-627.

|   | METER PIPING |          |            |       |     |  |  |  |
|---|--------------|----------|------------|-------|-----|--|--|--|
| ſ | NOMINAL      | ID       | DIMENSIONS |       |     |  |  |  |
| l | SIZE         | U        | A(MIN)     | В     | С   |  |  |  |
|   | 4''          | 4.026"   | 180''      | 9.50  | 40  |  |  |  |
|   | 6''          | 6.065''  | 270''      | 12.75 | 60  |  |  |  |
|   | 8''          | 7.981''  | 360''      | 15.75 | 80  |  |  |  |
| [ | 10''         | 10.020'' | 450''      | 16.20 | 100 |  |  |  |
| [ | 12''         | 12.000'' | 540''      | 18.20 | 120 |  |  |  |

| MOTOR OPERATED VALVE |         |      |        |              |               |  |  |
|----------------------|---------|------|--------|--------------|---------------|--|--|
| NOMINAL              |         |      | APPROX | APPROX MOTOR | CONTROL PANEL |  |  |
| SIZE                 | D       | E    | WEIGHT | HORSE POWER  | SPEC NO       |  |  |
| 4''                  | 7''     | 60'' | 600#   | 0.5          |               |  |  |
| 6''                  | 8.75''  | 72'' | 900*   | 2.0          |               |  |  |
| 8''                  | 11''    | 72'' | 1100#  | 2.0          | S-627         |  |  |
| 10''                 | 12.25'' | 84'' | 1500#  | 3.0          |               |  |  |
| 12''                 | 14''    | 96'' | 2000#  |              |               |  |  |

## **REFERENCE SPEC'S:**

| PLATE<br>RED<br>E (a)<br>S | STRAIGHTENING VANE<br>ASSEMBLY OF VORTEX METER<br>METER WITH STRAIGHTENING VANE                                | - S-464<br>- S-588<br>- S-591 |
|----------------------------|----------------------------------------------------------------------------------------------------------------|-------------------------------|
| VE<br>TER                  | STEAM METER PANEL WIRING<br>DIAGRAM FOR TYPICAL VORTEX<br>METER INSTALLATION WITH<br>LIMITORQUE OPERATED VALVE | - S-623                       |
|                            | CONTROL PANEL FOR VORTEX<br>METER WITH LIMITORQUE OPERATED<br>VALVE                                            | - S-627                       |
|                            | NOTE:<br>A MINIMUM CLEAR SPACE SHALL BE<br>IN FRONT OF MOTOR OPERATOR OF<br>VALVES AS SPECIFIED IN COLUMN "1   | CONTROL                       |
|                            | TYPICAL INSTALLATION OF THREE<br>METERS CONSISTING OF AT LEA                                                   |                               |

6" OR LARGER SIZE METER CONSOLIDATED EDISON COMPANY OF N.Y., INC. STEAM DISTRIBUTION ENGINEERING

| DATE 04-28-00<br>LAST REV. 01-20-06 | DWG.<br>NO. | S-625 | REV. |
|-------------------------------------|-------------|-------|------|
|                                     |             |       |      |