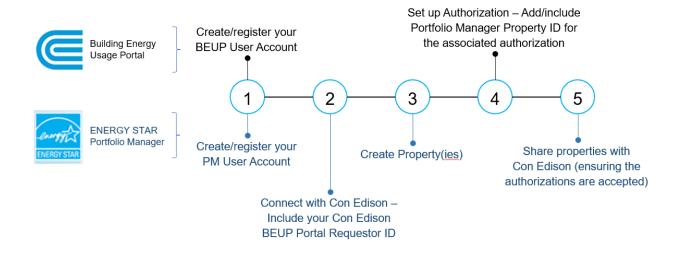

- 1. Create or register new accounts at both the <a href="Con Edison Building Energy Usage Portal">Con Edison Building Energy Usage Portal</a> and <a href="ENERGY STAR Portfolio Manager">ENERGY STAR Portfolio Manager</a> if this is your first time accessing either of these tools. Take note of your Con Edison Building Energy Usage Portal Requestor ID as you'll need it in the next step. If you already have user accounts, simply log in to both.
- 2. Connect your Portfolio Manager account with Con Edison Web Services as a contact (you can search by username for consolidatededison). You will need the Requestor ID associated with your Con Edison Building Energy Usage Portal account. If you previously connected your accounts, you don't have to do it again.
- 3. Set up your properties in ENERGY STAR Portfolio Manager. Consult the 'How to Set up Your Property Guide' for details.
- **4.** Set up Authorizations by Block and Lot. For each Service Address, enter the Property ID number from Portfolio Manager. Doing this when submitting the Authorization will include the ID on all additional service addresses on the Authorization. If you are a third-party requestor, submit these authorizations for customer approval. Self-requestors are automatically approved.
- **5.** Share your properties in Portfolio Manager with Con Edison. Make sure to do this after the Authorizations are accepted and approved.