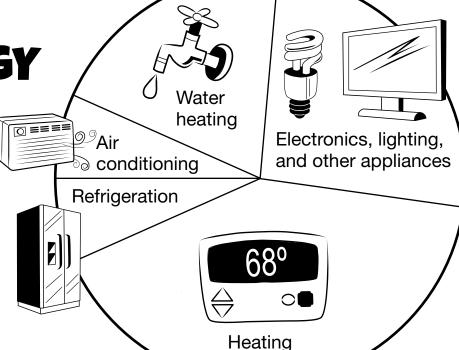

Name: \_\_\_\_\_

HOW WE USE ENERGY

This picture shows how energy is used in homes. It is a pie chart. Each piece of pie shows a way energy is used.

**Directions:** Look at the chart. Then answer the questions below.

house warm!) \_

- 2. Which is the second biggest piece of pie? (Hint: We want to see when it's dark. And we use lots of things that we plug in!) \_\_\_\_\_
- 3. How do you use energy at home?\_

1. Which piece of pie is the biggest?

(Hint: It takes energy to keep the